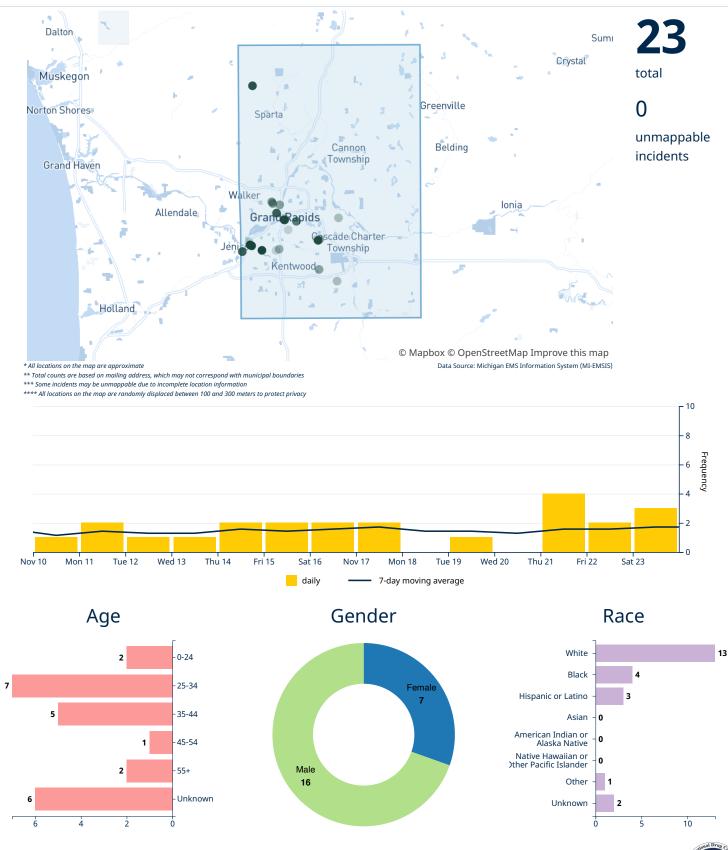

## **Kent County**

EMS Naloxone Administrations Nov 10, 2019 to Nov 23, 2019

INJURY PREVENTION CENTER

Executive Office of the President Withington, D.C.