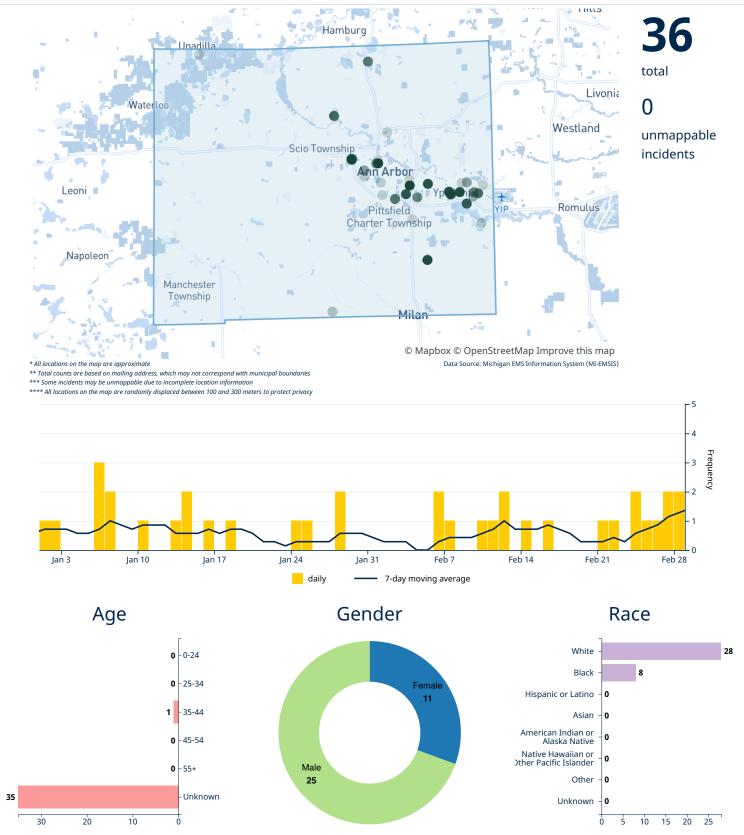

## **Washtenaw County**

EMS Naloxone Administrations Jan 1, 2021 to Feb 28, 2021